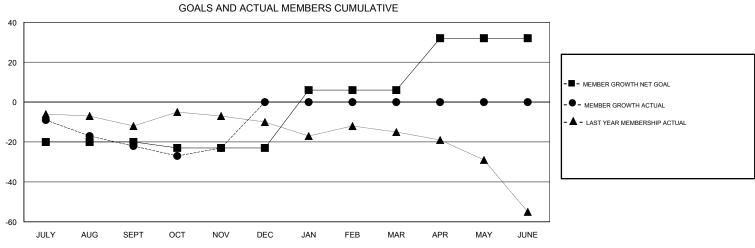

## MICHAEL MOLENDA **LOCATION WISCONSIN GMT CA** Clubs Members RESULTS FOR 2017-2018 RESULTS FOR 2017-2018 NEW CLUB GOAL NEW CLUBS DROPPED CLUBS MEMBER GROWTH NET MEMBER GROWTH DROPPED QUARTER QUARTER GOAL ACTUAL MEMBERS ACTUAL (including transfers) 0 0 0 -20 29 36 JULY/AUG/SEPT JULY/AUG/SEPT 0 -3 27 28 OCT/NOV/DEC OCT/NOV/DEC 0 1 0 29 0 0 JAN/FEB/MAR JAN/FEB/MAR 0 0 0 26 0 0 APR/MAY/JUNE APR/MAY/JUNE